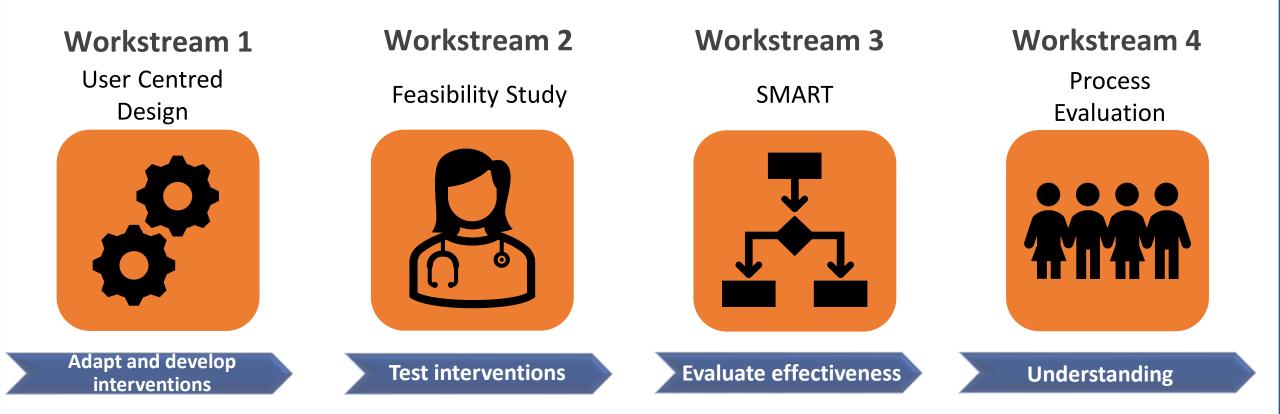

15% | -0.09% |                      |        |
| 92 | 5.38%  | 0.18%  | 0.10%  | -0.13% | -0.31% | -0.21% |                      |        |
| 93 | 7.30%  | -0.22% | -0.17% | 0.23%  | -0.08% | 0.21%  |                      |        |
|    |        |        |        |        |        |        |                      |        |

## Feedback Facilitation

- identifying their barriers to change
- create action plans

However,

- more costly to deliver
- opportunity costs





## Adaptive interventions

A sequence of individually tailored decision rules that specify whether, how, and/or when to alter the intensity, type, dosage, or delivery of the intervention at critical decision points

- NHS all or nothing
- Facilitation in research, not in practice
- Equity of healthcare

#### RESEARCH PLAN



### Patients & Public Involvement



# Challenges



ThePhoto by PhotoAuthor is licensed under CCYYSA.

NHS (dis)reorganisation



- NHS West Yorkshire Integrated Care Board
- Areas
- Primary Care Networks
- Practices





ThePhoto by PhotoAuthor is licensed under CCYYSA.



ThePhoto by PhotoAuthor is licensed under CCYYSA.

## Copioid SMART



30,000 fewer patients



Value for money



Innovation in implementation trial design